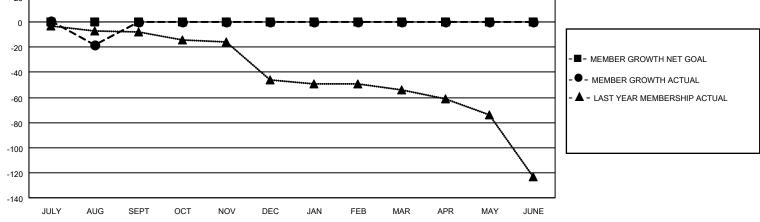

## LOCATION INDIANA

District 25 B

Results as of: 8/31/2021

| Clubs                 |               |           |               | Members               |                        |                         |                                                    |  |
|-----------------------|---------------|-----------|---------------|-----------------------|------------------------|-------------------------|----------------------------------------------------|--|
| RESULTS FOR 2021-2022 |               |           |               | RESULTS FOR 2021-2022 |                        |                         |                                                    |  |
| QUARTER               | NEW CLUB GOAL | NEW CLUBS | DROPPED CLUBS | QUARTER MEM           | BER GROWTH NET<br>GOAL | MEMBER GROWTH<br>ACTUAL | DROPPED<br>MEMBERS ACTUAL<br>(including transfers) |  |
| JULY/AUG/SEPT         | 0             | 0         | 2             | JULY/AUG/SEPT         | 0                      | 12                      | 27                                                 |  |
| OCT/NOV/DEC           | 0             | 0         | 0             | OCT/NOV/DEC           | 0                      | 0                       | 0                                                  |  |
| JAN/FEB/MAR           | 0             | 0         | 0             | JAN/FEB/MAR           | 0                      | 0                       | 0                                                  |  |
| APR/MAY/JUNE          | 0             | 0         | 0             | APR/MAY/JUNE          | 0                      | 0                       | 0                                                  |  |